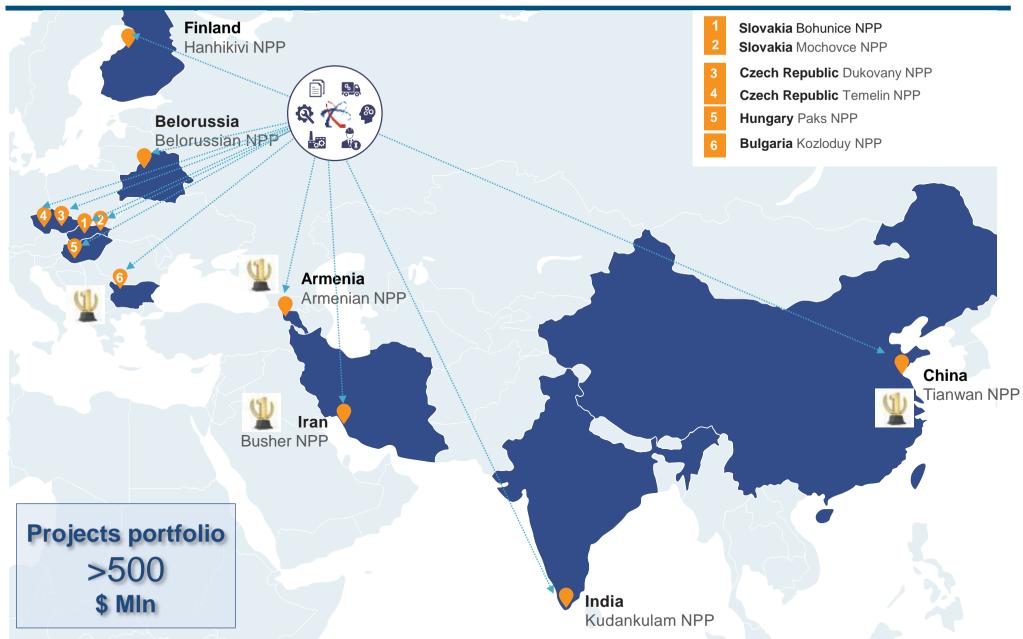

## **Projects MAP**

# We will face challenges and opportunities to maintain and support new units according to Rosatom constructioning plan

Rosatom NPP construction perspective backlog – more than 90 units