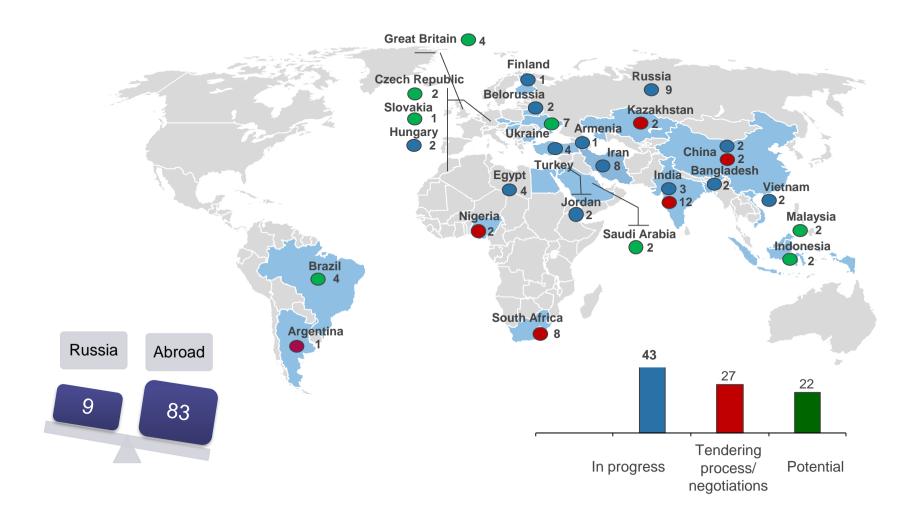

## **Projects MAP**

# We will face challenges and opportunities to maintain and support new units according to Rosatom constructioning plan

Rosatom NPP construction perspective backlog – more than 90 units